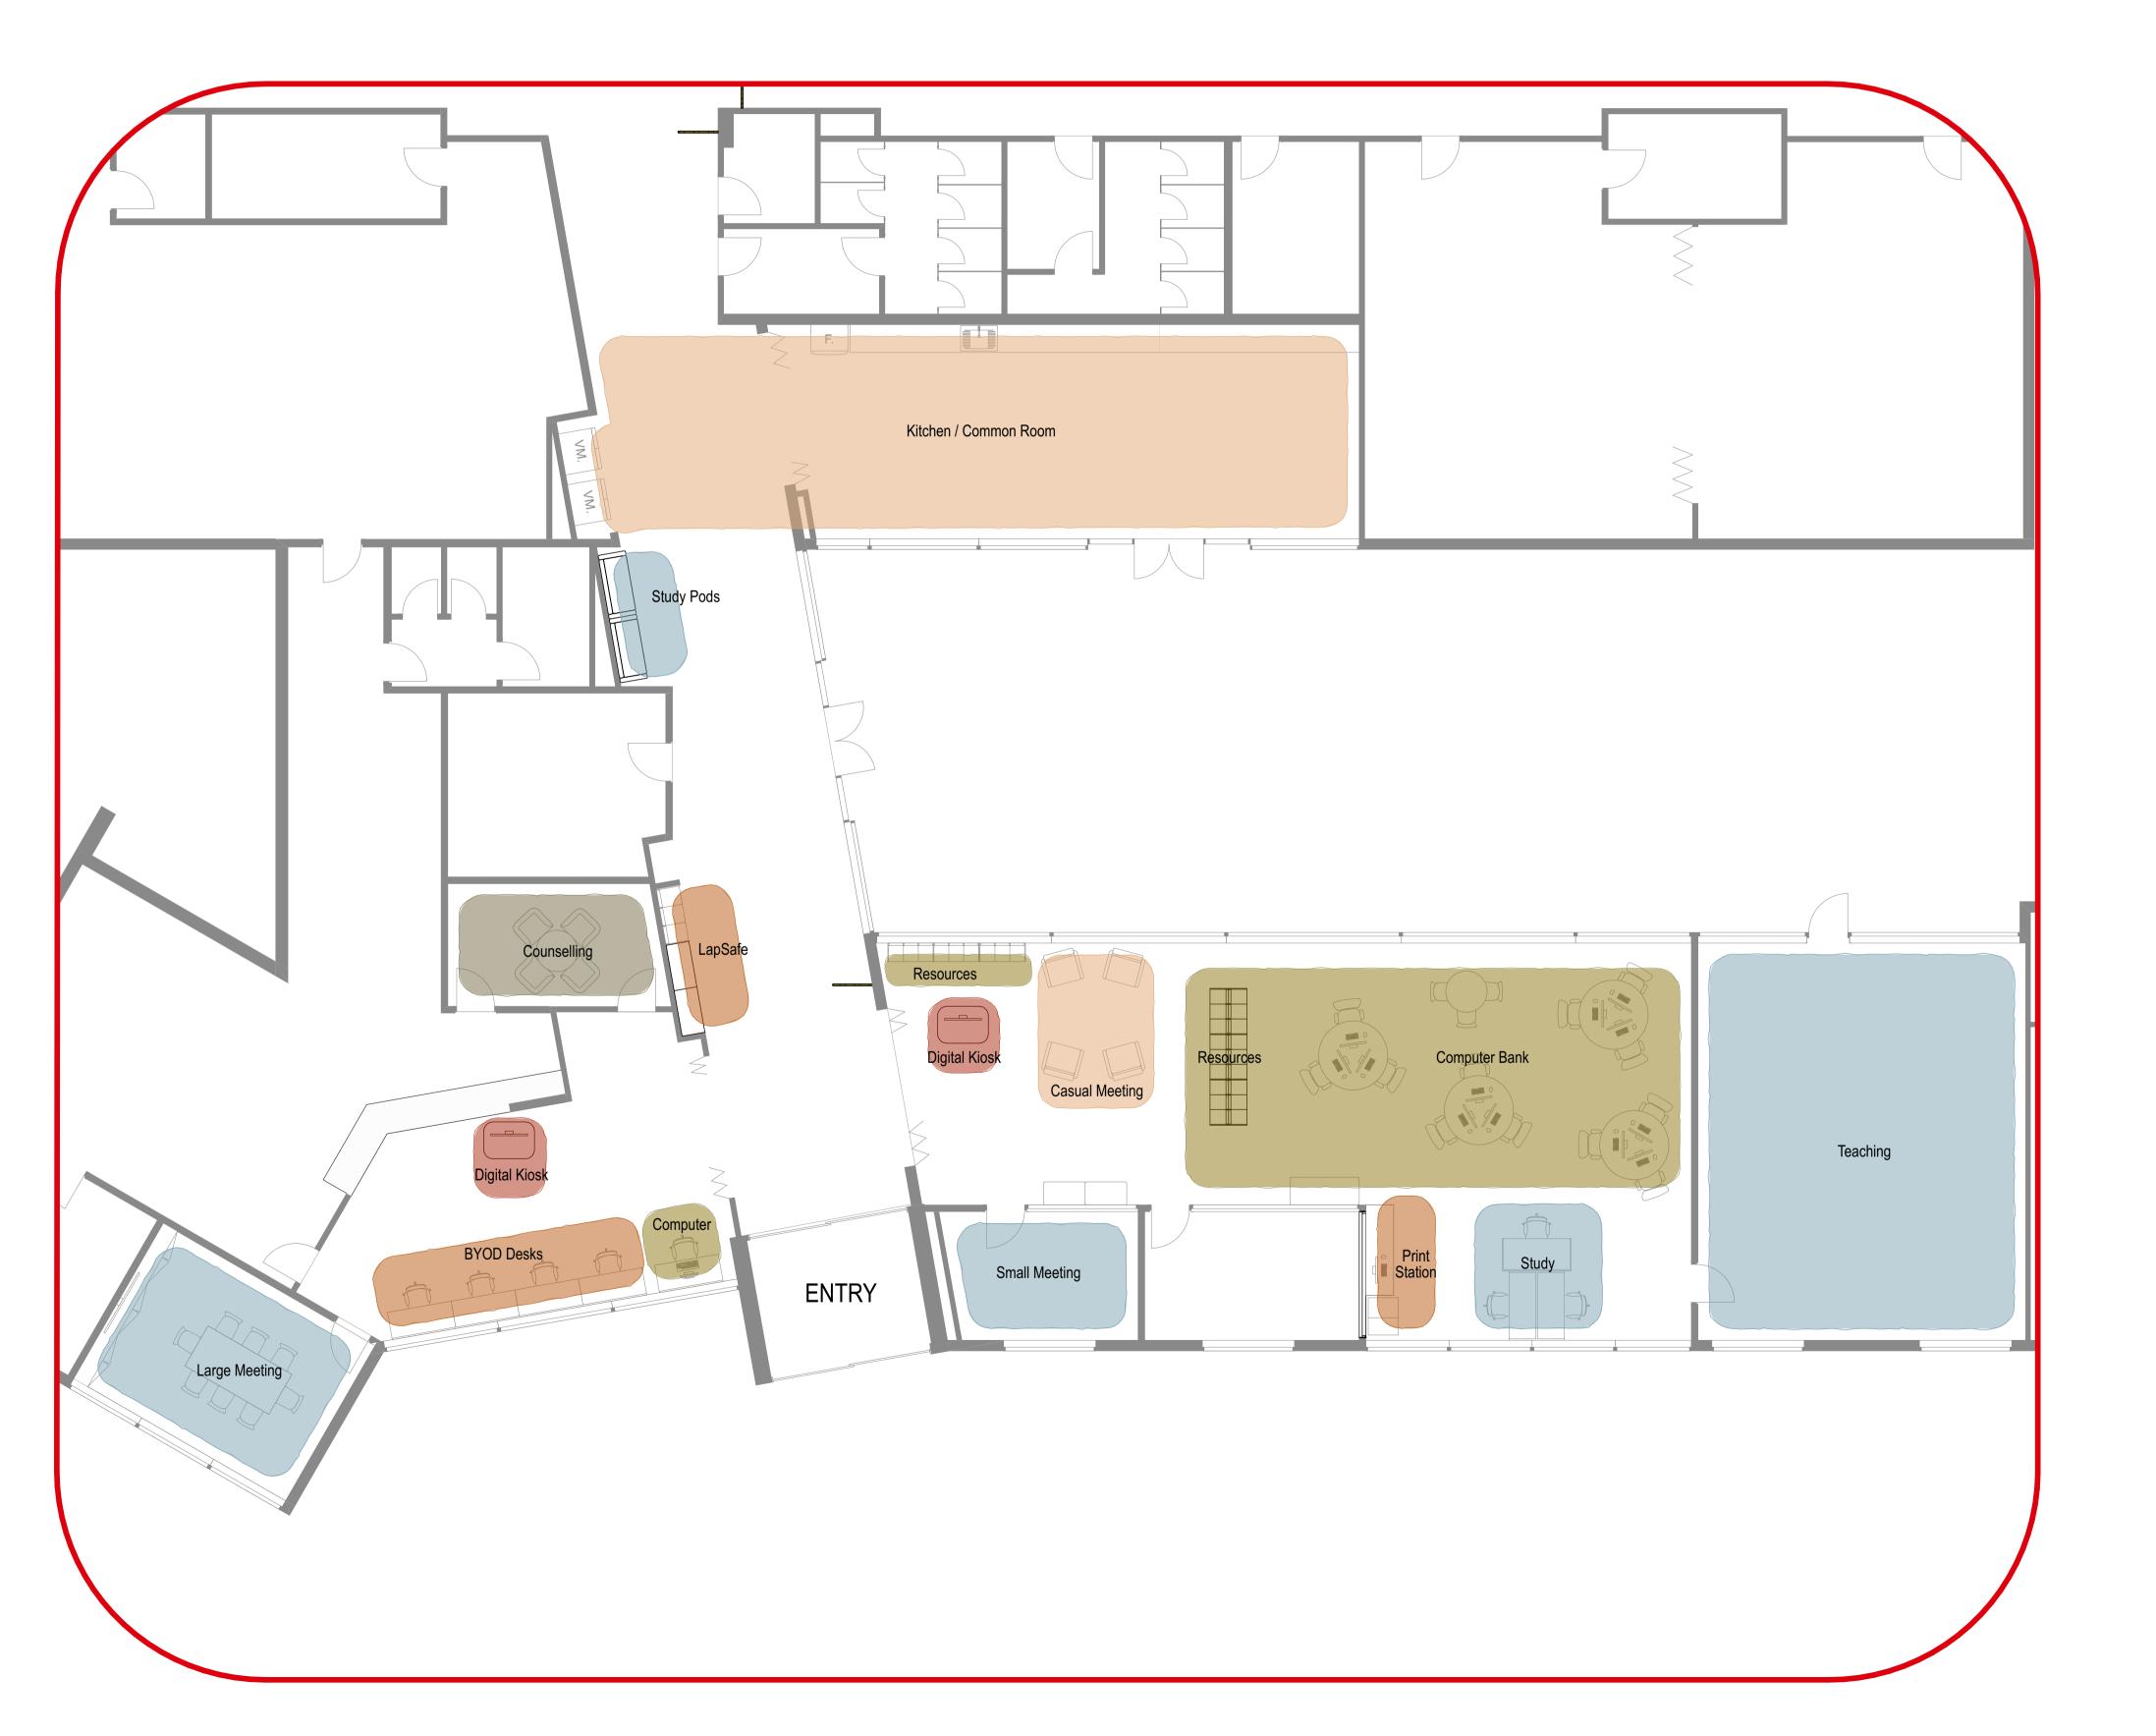

## Coming soon... STUDENT ENGAGEMENT HUBS

**Onsite Food / Drink / Vending Machine Options Kitchenette Common Room / Lounge** Lockers **Group / individual** study Lapsafes **Recharging Facilities Study Pods Printing** (Booths) WiFi **Meeting Rooms** Socialise Bring your own **Quiet Study** device desks Study Connect **Student Hub** Physical / Technical Requirements **Front Door** Learning One Stop Resources Shop Digital Kiosk / **Library Resources Self/Assisted Service** Counselling **Fixed Computers** & Guidance Social Media Wall / **Information Wall Learning Coaches Meeting Rooms** Online / in-person counselling Online / in-person support service Online / in-person career advice

## Coming soon to VICTOR HARBOR campus

## Have your say!

Concept sketches informed by:

Student and Community Engagements

Approved Business Operating Model

Student Surveys completed in 2021 and 2022

On site staff consultation

Have your say further on the TAFE SA Student Engagement Hubs