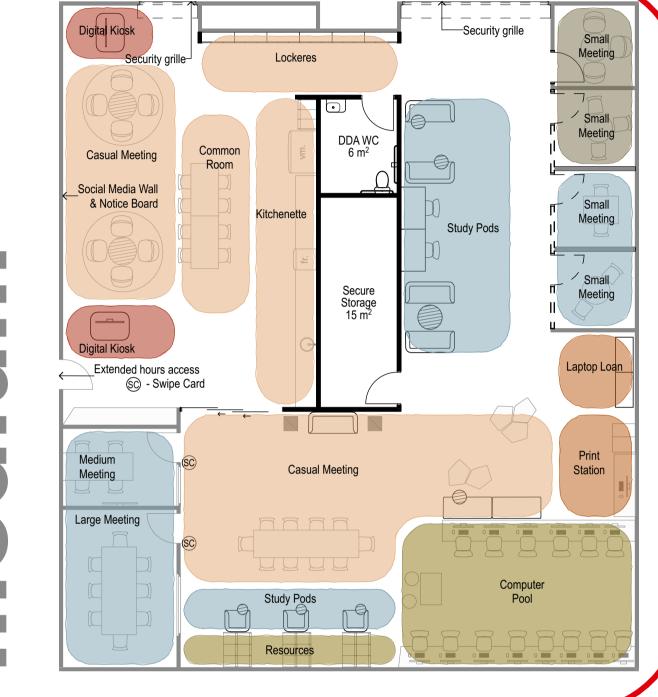

## Coming soon to VICTOR HARBOR campus

## Have your say!

Concept sketches informed by:

Student and Community Engagements

Approved Business Operating Model

Student Surveys completed in 2021 and 2022

On site staff consultation

Have your say further on the TAFE SA Student Engagement Hubs