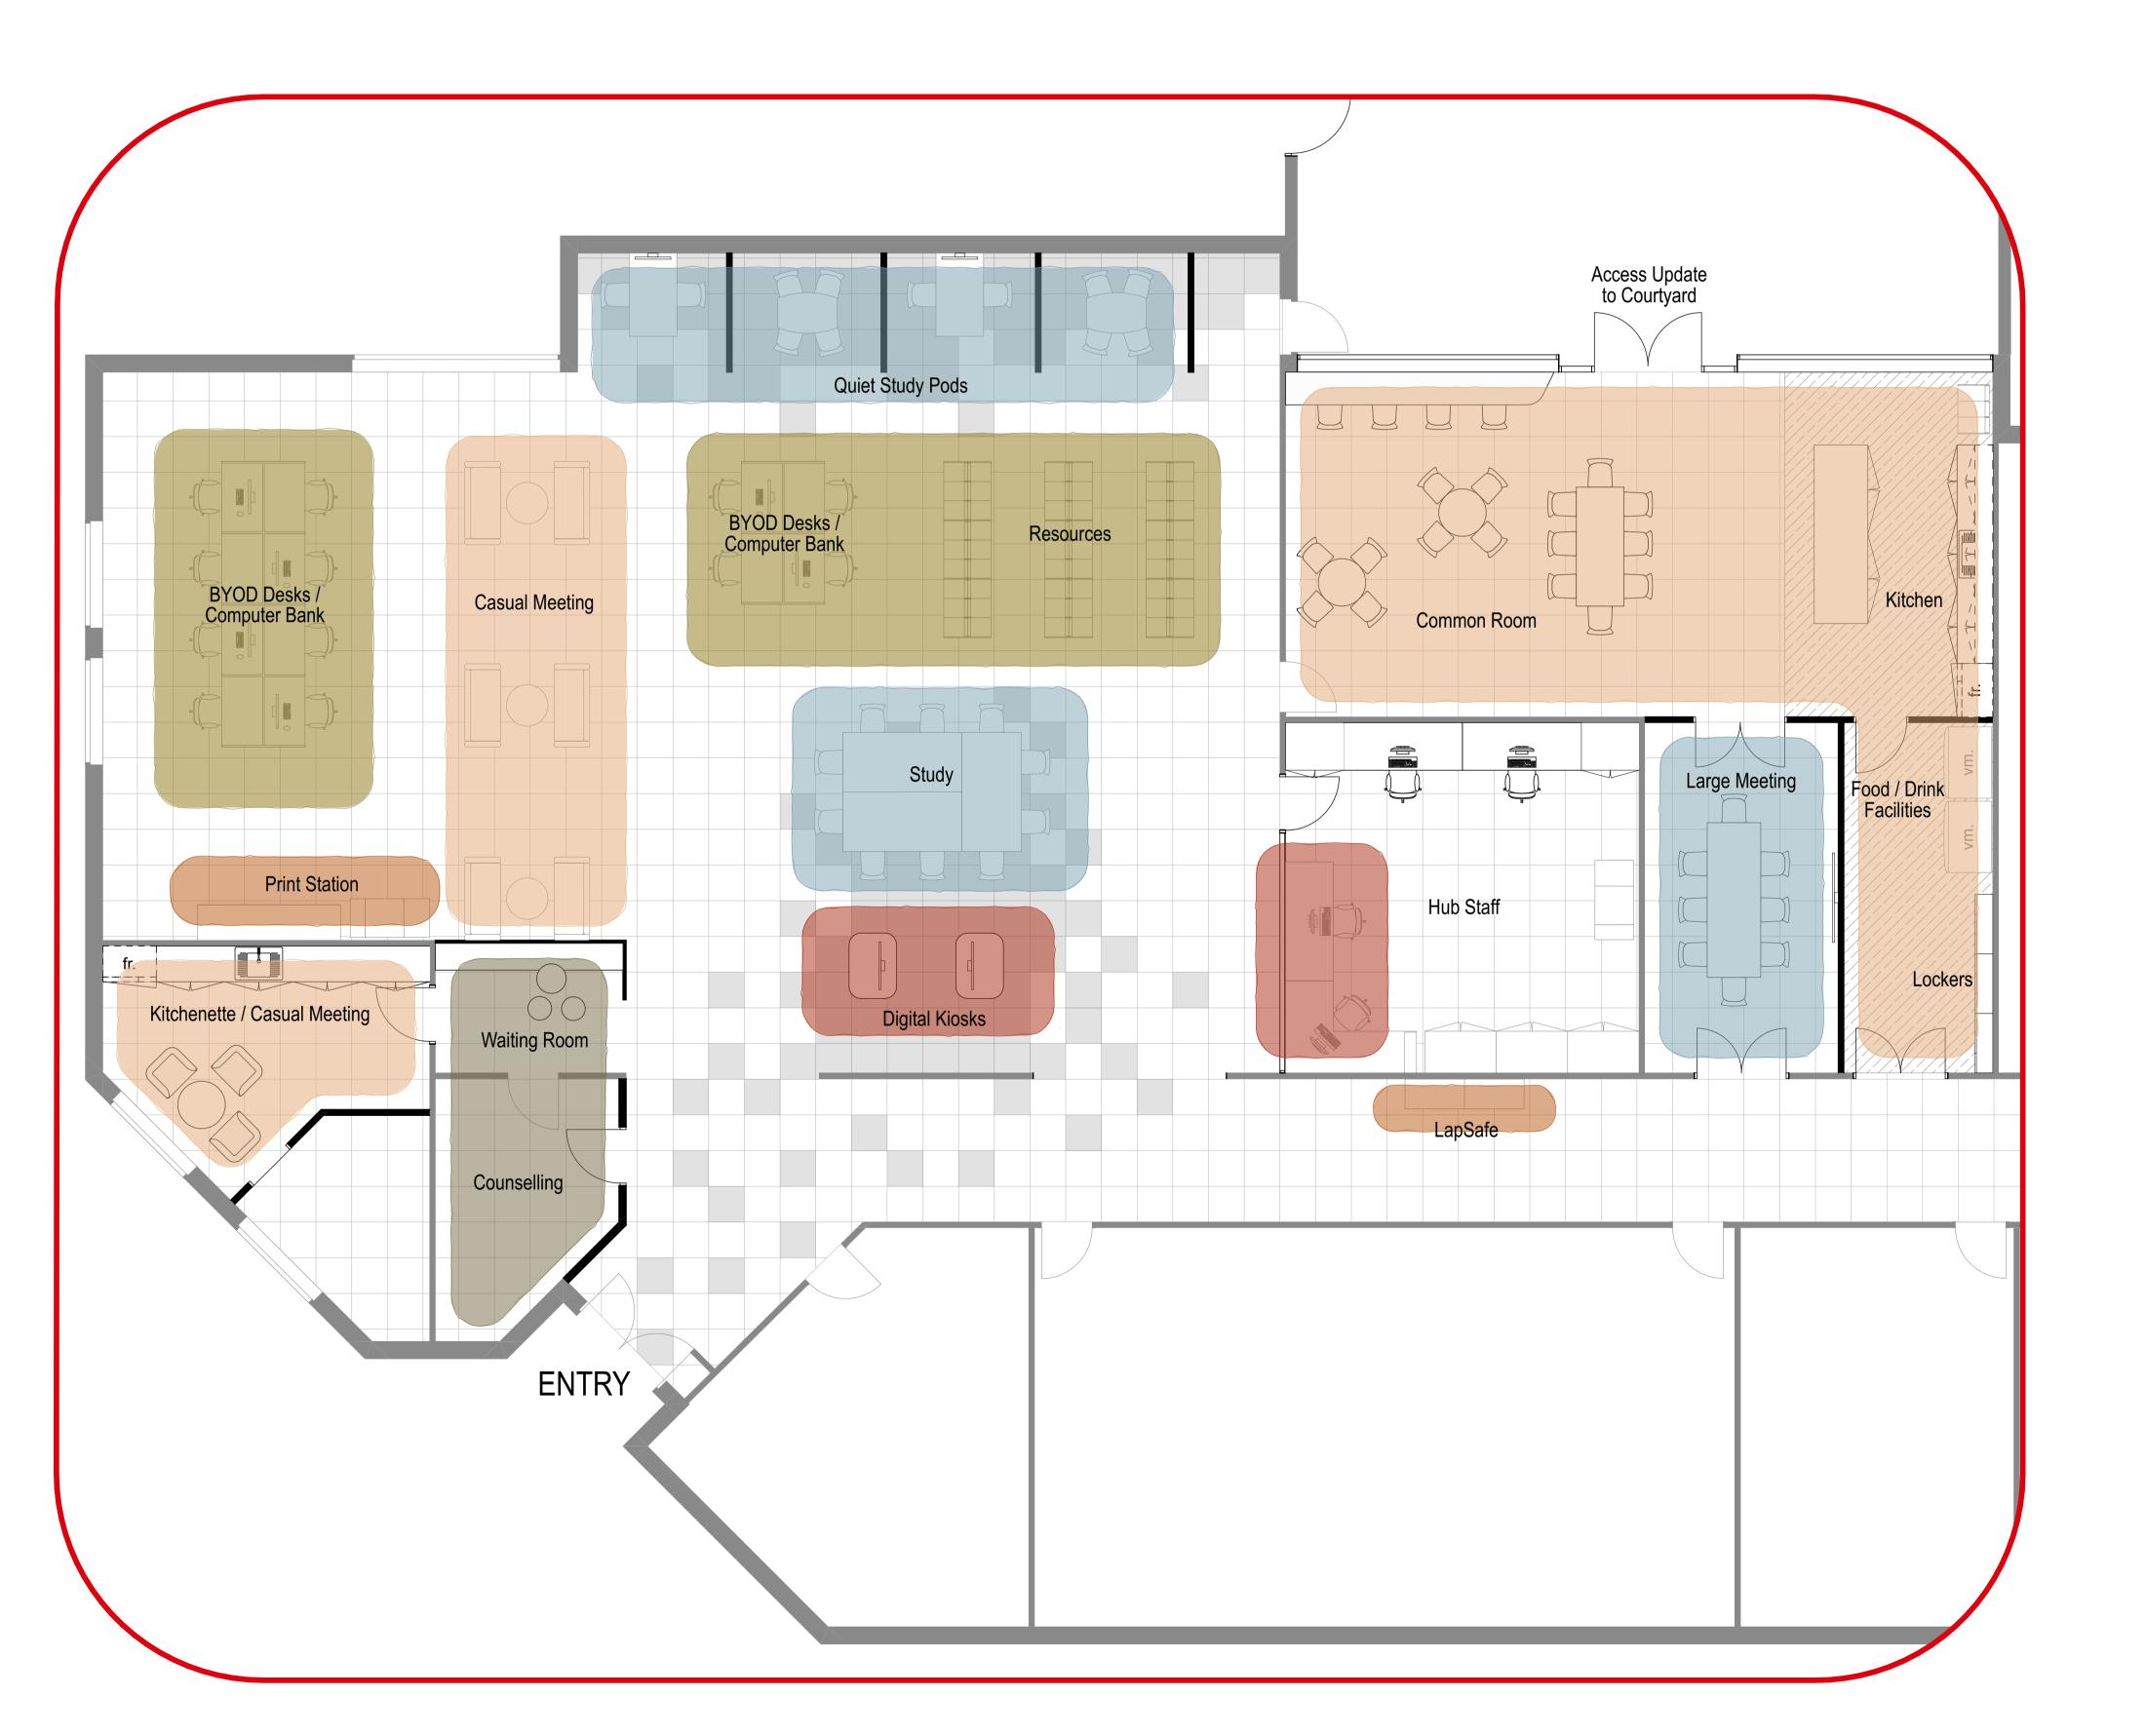

## Coming soon... STUDENT ENGAGEMENT HUBS

**Onsite Food / Drink / Vending Machine Options Kitchenette Common Room / Lounge** Lockers **Group / individual** study Lapsafes **Recharging Facilities Study Pods Printing** (Booths) WiFi **Meeting Rooms** Socialise Bring your own **Quiet Study** device desks Study Connect **Student Hub** Physical / Technical Requirements **Front Door** Learning One Stop Resources Shop Digital Kiosk / **Library Resources Self/Assisted Service** Counselling **Fixed Computers** & Guidance Social Media Wall / **Information Wall Learning Coaches Meeting Rooms** Online / in-person counselling Online / in-person support service Online / in-person career advice









## Coming soon to PORT PIRIE campus





## Have your say!

Concept sketches informed by:

Student and Community Engagements

Approved Business Operating Model

Student Surveys completed in 2021 and 2022

On site staff consultation

Have your say further on the TAFE SA Student Engagement Hubs



Scan QR Code