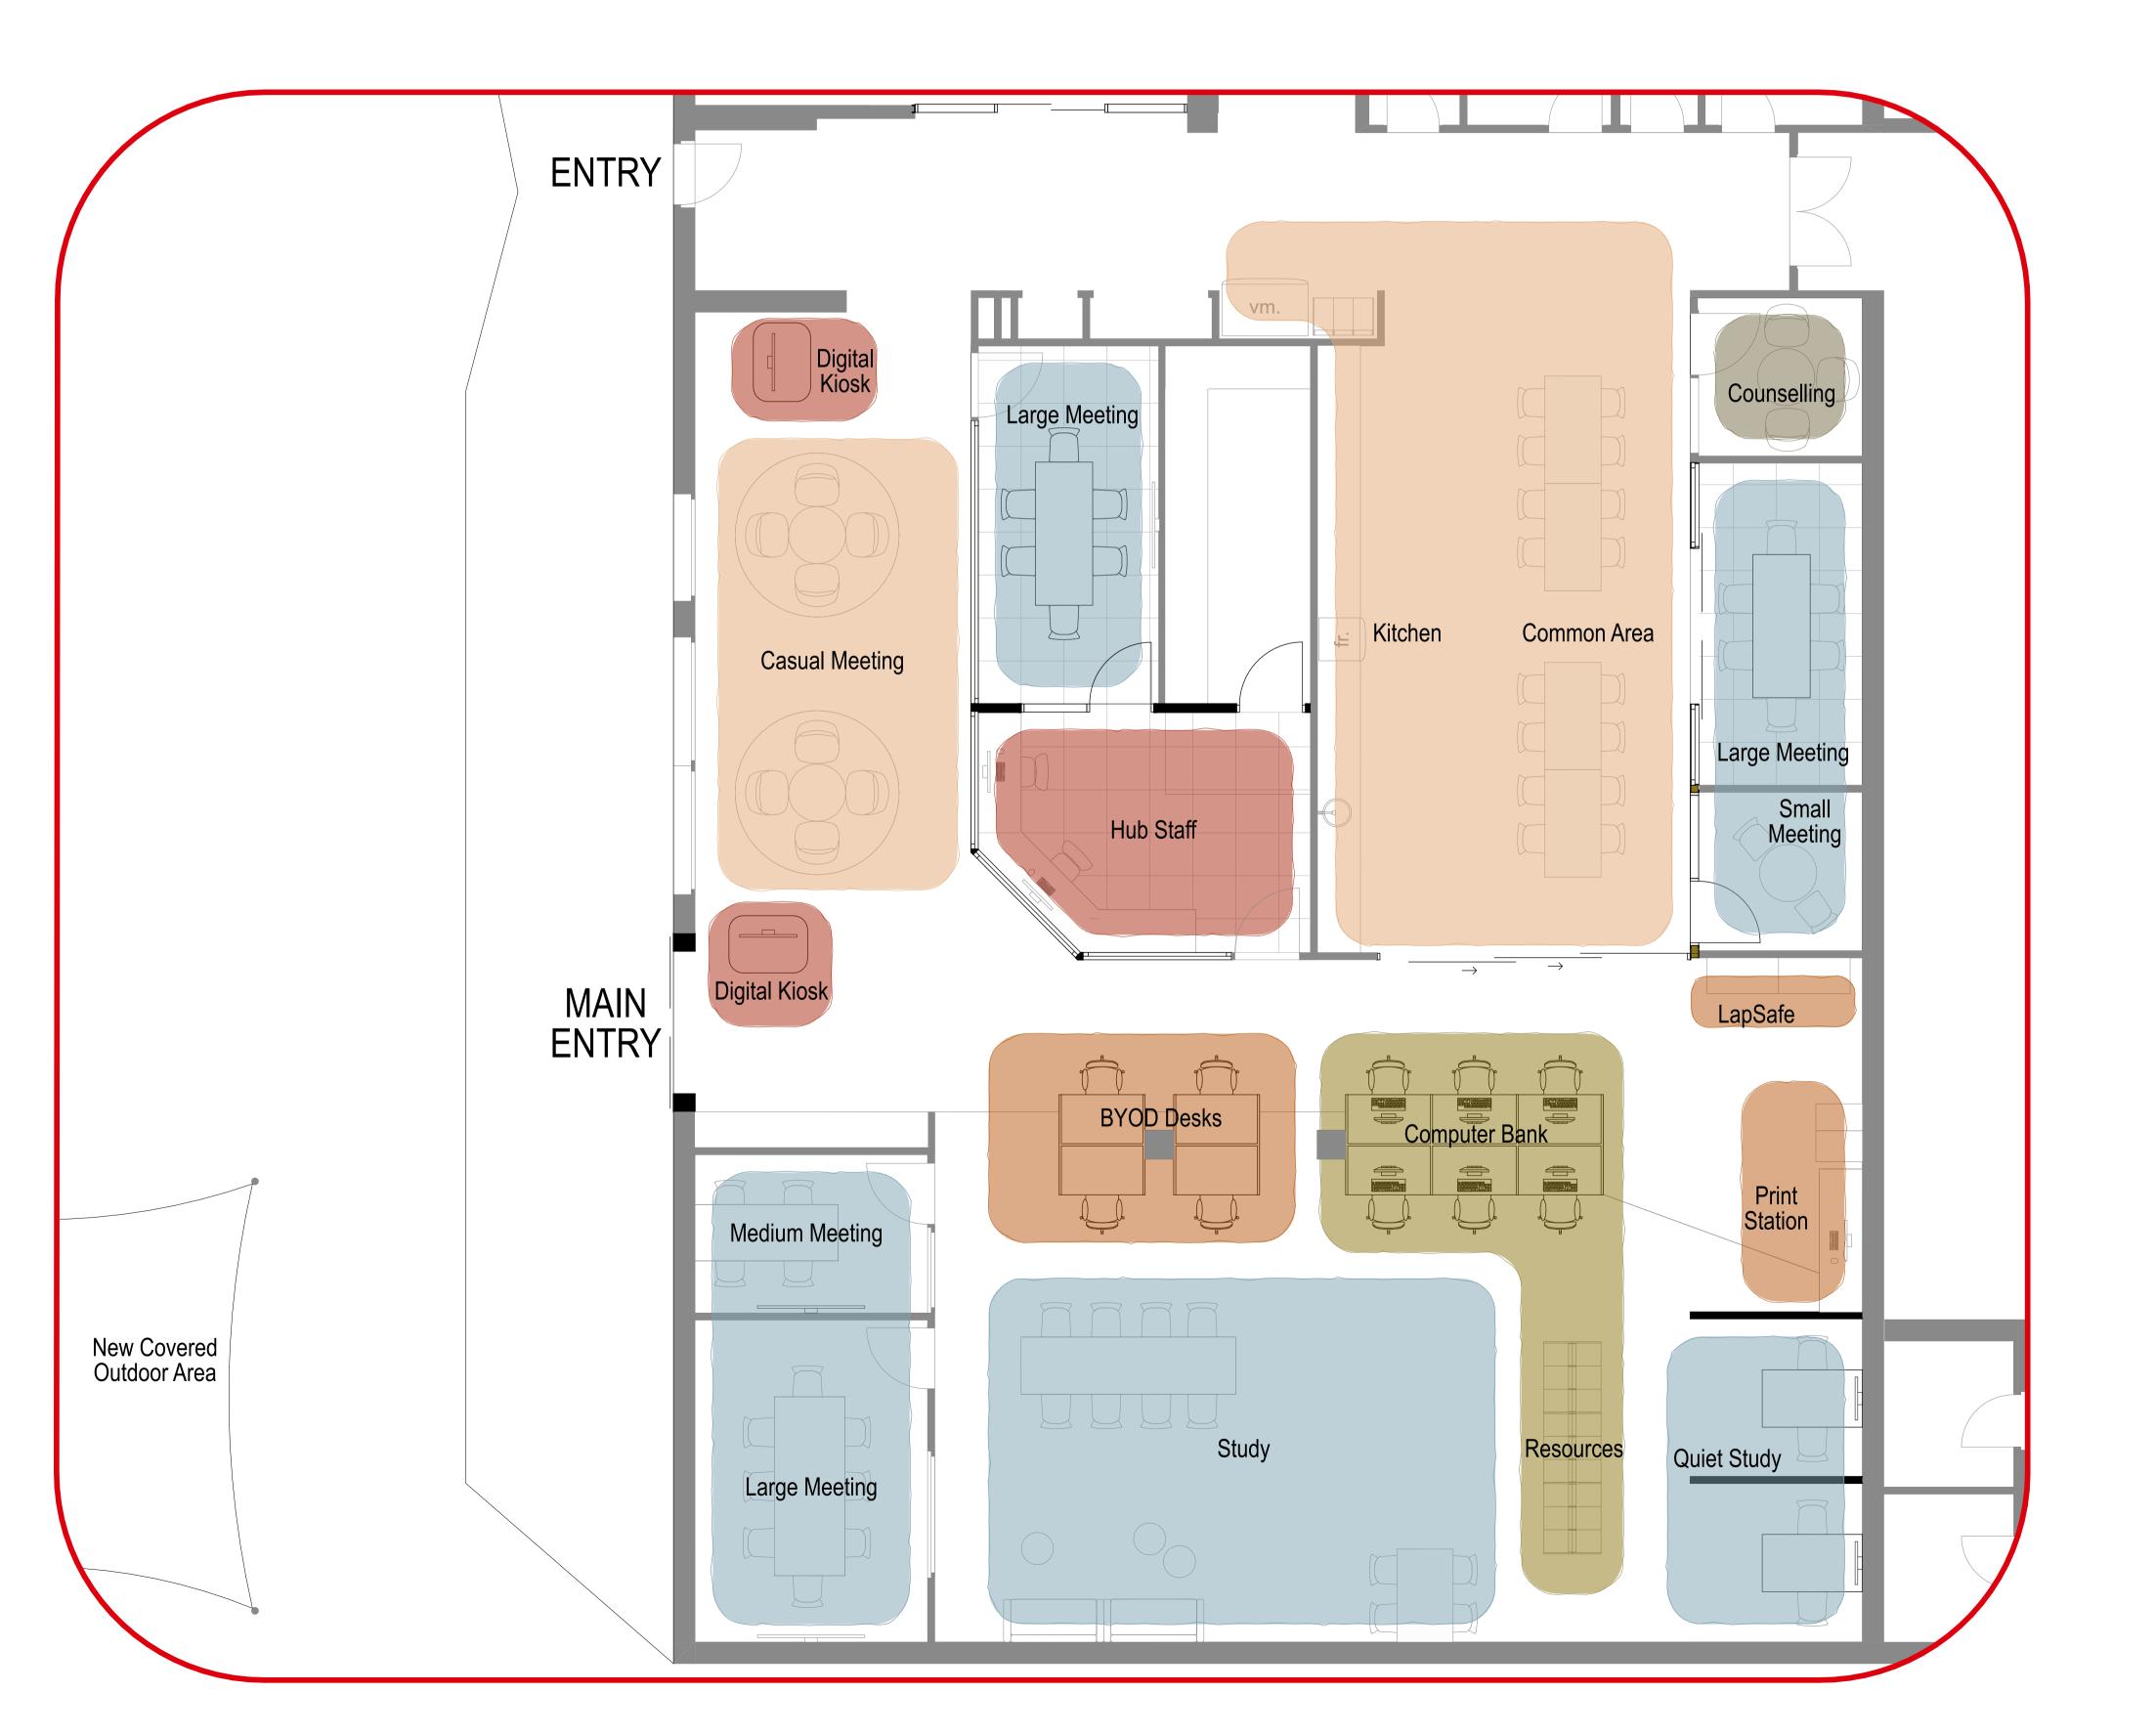

## Coming soon... STUDENT ENGAGEMENT HUBS

**Onsite Food / Drink / Vending Machine Options Kitchenette Common Room / Lounge** Lockers **Group / individual** study Lapsafes **Recharging Facilities Study Pods Printing** (Booths) WiFi **Meeting Rooms** Socialise Bring your own **Quiet Study** device desks Study Connect **Student Hub** Physical / Technical Requirements **Front Door** Learning One Stop Resources Shop Digital Kiosk / **Library Resources Self/Assisted Service** Counselling **Fixed Computers** & Guidance Social Media Wall / **Information Wall Learning Coaches Meeting Rooms** Online / in-person counselling Online / in-person support service Online / in-person career advice









## Coming soon to MURRAY BRIDGE campus





## Have your say!

Concept sketches informed by:

Student and Community Engagements

Approved Business Operating Model

Student Surveys completed in 2021 and 2022

On site staff consultation

Have your say further on the TAFE SA Student Engagement Hubs



Scan QR Code