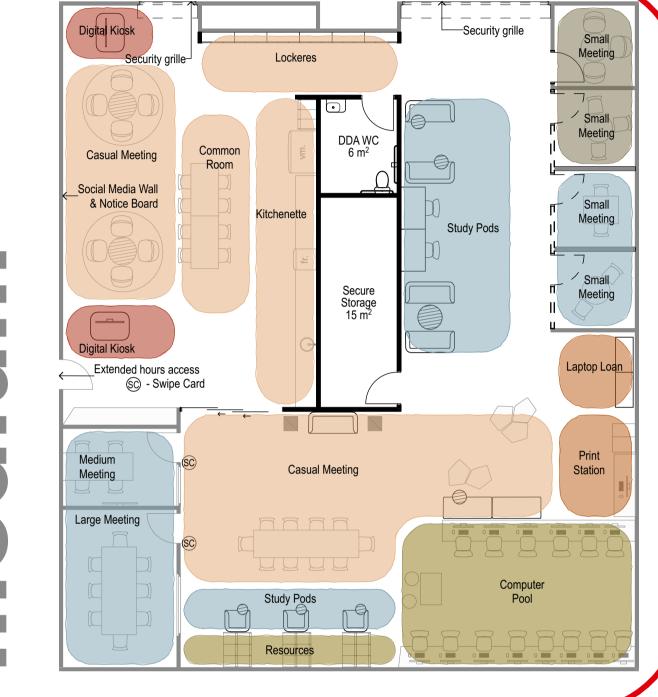

## Coming soon... STUDENT ENGAGEMENT HUBS

**Onsite Food / Drink / Vending Machine Options Kitchenette Common Room / Lounge** Lockers **Group / individual** study Lapsafes **Recharging Facilities Study Pods Printing** (Booths) WiFi **Meeting Rooms** Socialise Bring your own **Quiet Study** device desks Study Connect **Student Hub** Physical / Technical Requirements **Front Door** Learning One Stop Resources Shop Digital Kiosk / **Library Resources Self/Assisted Service** Counselling **Fixed Computers** & Guidance Social Media Wall / **Information Wall Learning Coaches Meeting Rooms** Online / in-person counselling Online / in-person support service Online / in-person career advice