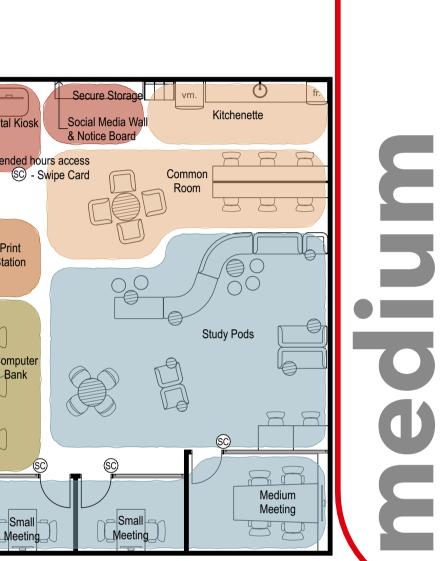

## Coming soon... STUDENT ENGAGEMENT HUBS

**Onsite Food / Drink / Vending Machine Options Kitchenette Common Room / Lounge** Lockers **Group / individual** study Lapsafes **Recharging Facilities Study Pods Printing** (Booths) WiFi **Meeting Rooms** Socialise Bring your own **Quiet Study** device desks Study Connect **Student Hub** Physical / Technical Requirements **Front Door** Learning One Stop Resources Shop Digital Kiosk / **Library Resources Self/Assisted Service** Counselling **Fixed Computers** & Guidance Social Media Wall / **Information Wall Learning Coaches Meeting Rooms** Online / in-person counselling Online / in-person support service Online / in-person career advice