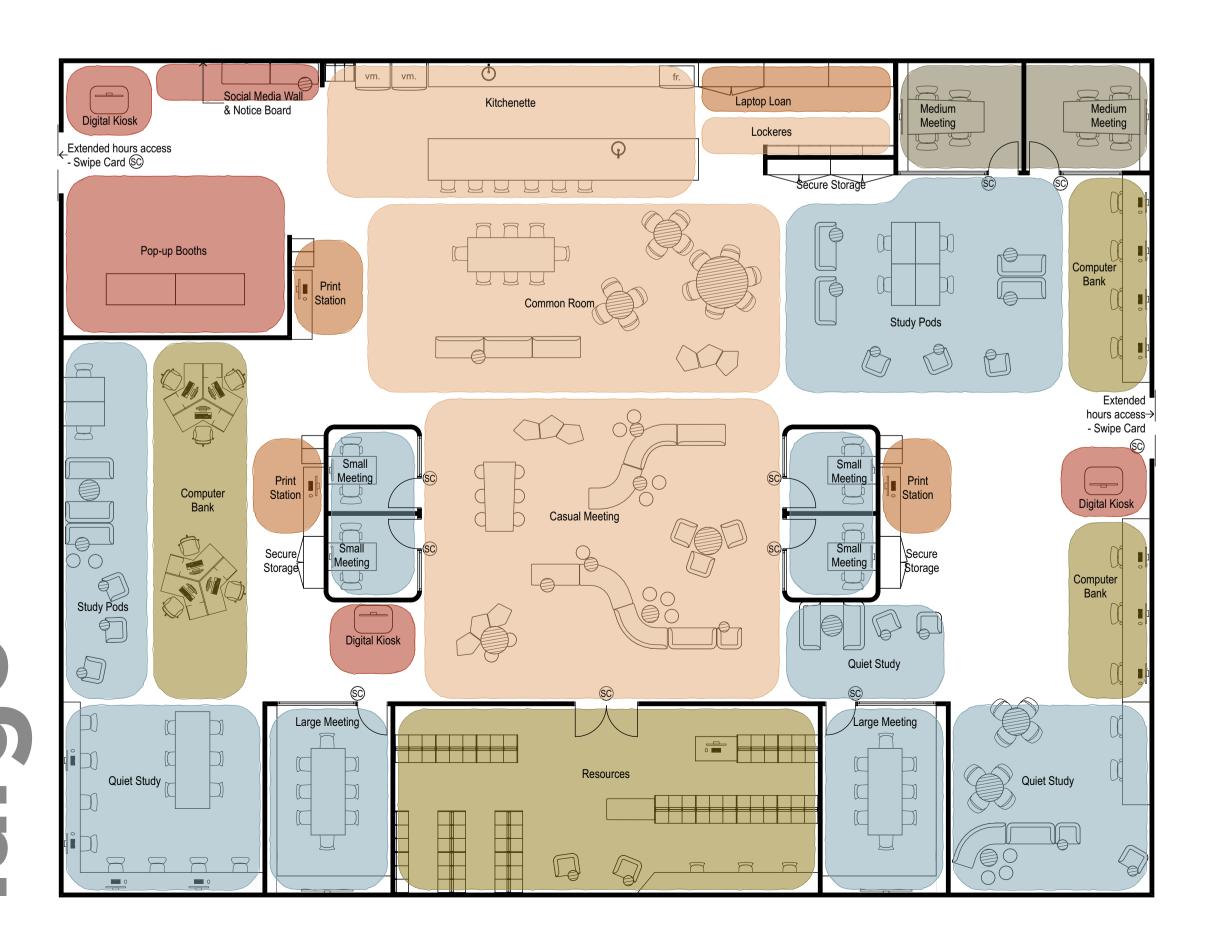

## Coming soon... STUDENT ENGAGEMENT HUBS

**Onsite Food / Drink / Vending Machine Options Kitchenette Common Room / Lounge** Lockers **Group / individual** study Lapsafes **Recharging Facilities Study Pods Printing** (Booths) WiFi **Meeting Rooms** Socialise Bring your own **Quiet Study** device desks Study Connect **Student Hub** Physical / Technical Requirements **Front Door** Learning One Stop Resources Shop Digital Kiosk / **Library Resources Self/Assisted Service** Counselling **Fixed Computers** & Guidance Social Media Wall / **Information Wall Learning Coaches Meeting Rooms** Online / in-person counselling Online / in-person support service Online / in-person career advice