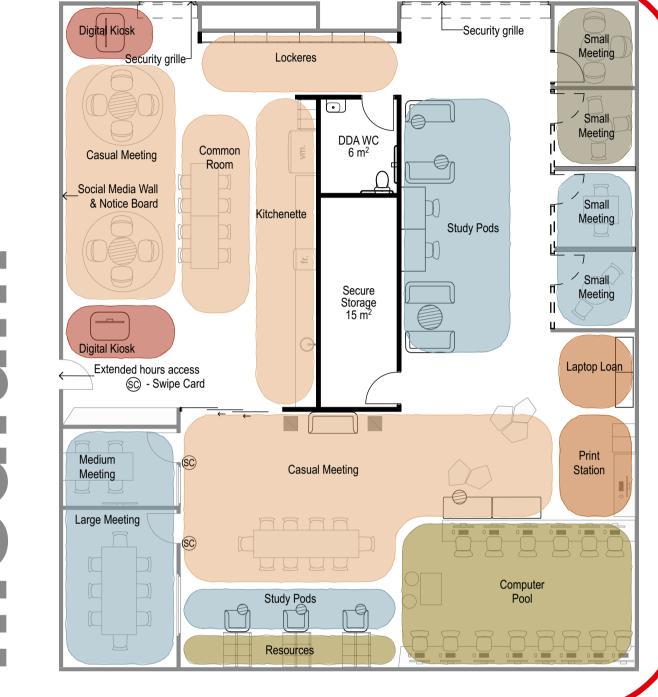

## Coming soon to MT GAMBIER campus

## Have your say!

Concept sketches informed by:

Student and Community Engagements

Approved Business Operating Model

Student Surveys completed in 2021 and 2022

On site staff consultation

Have your say further on the TAFE SA Student Engagement Hubs