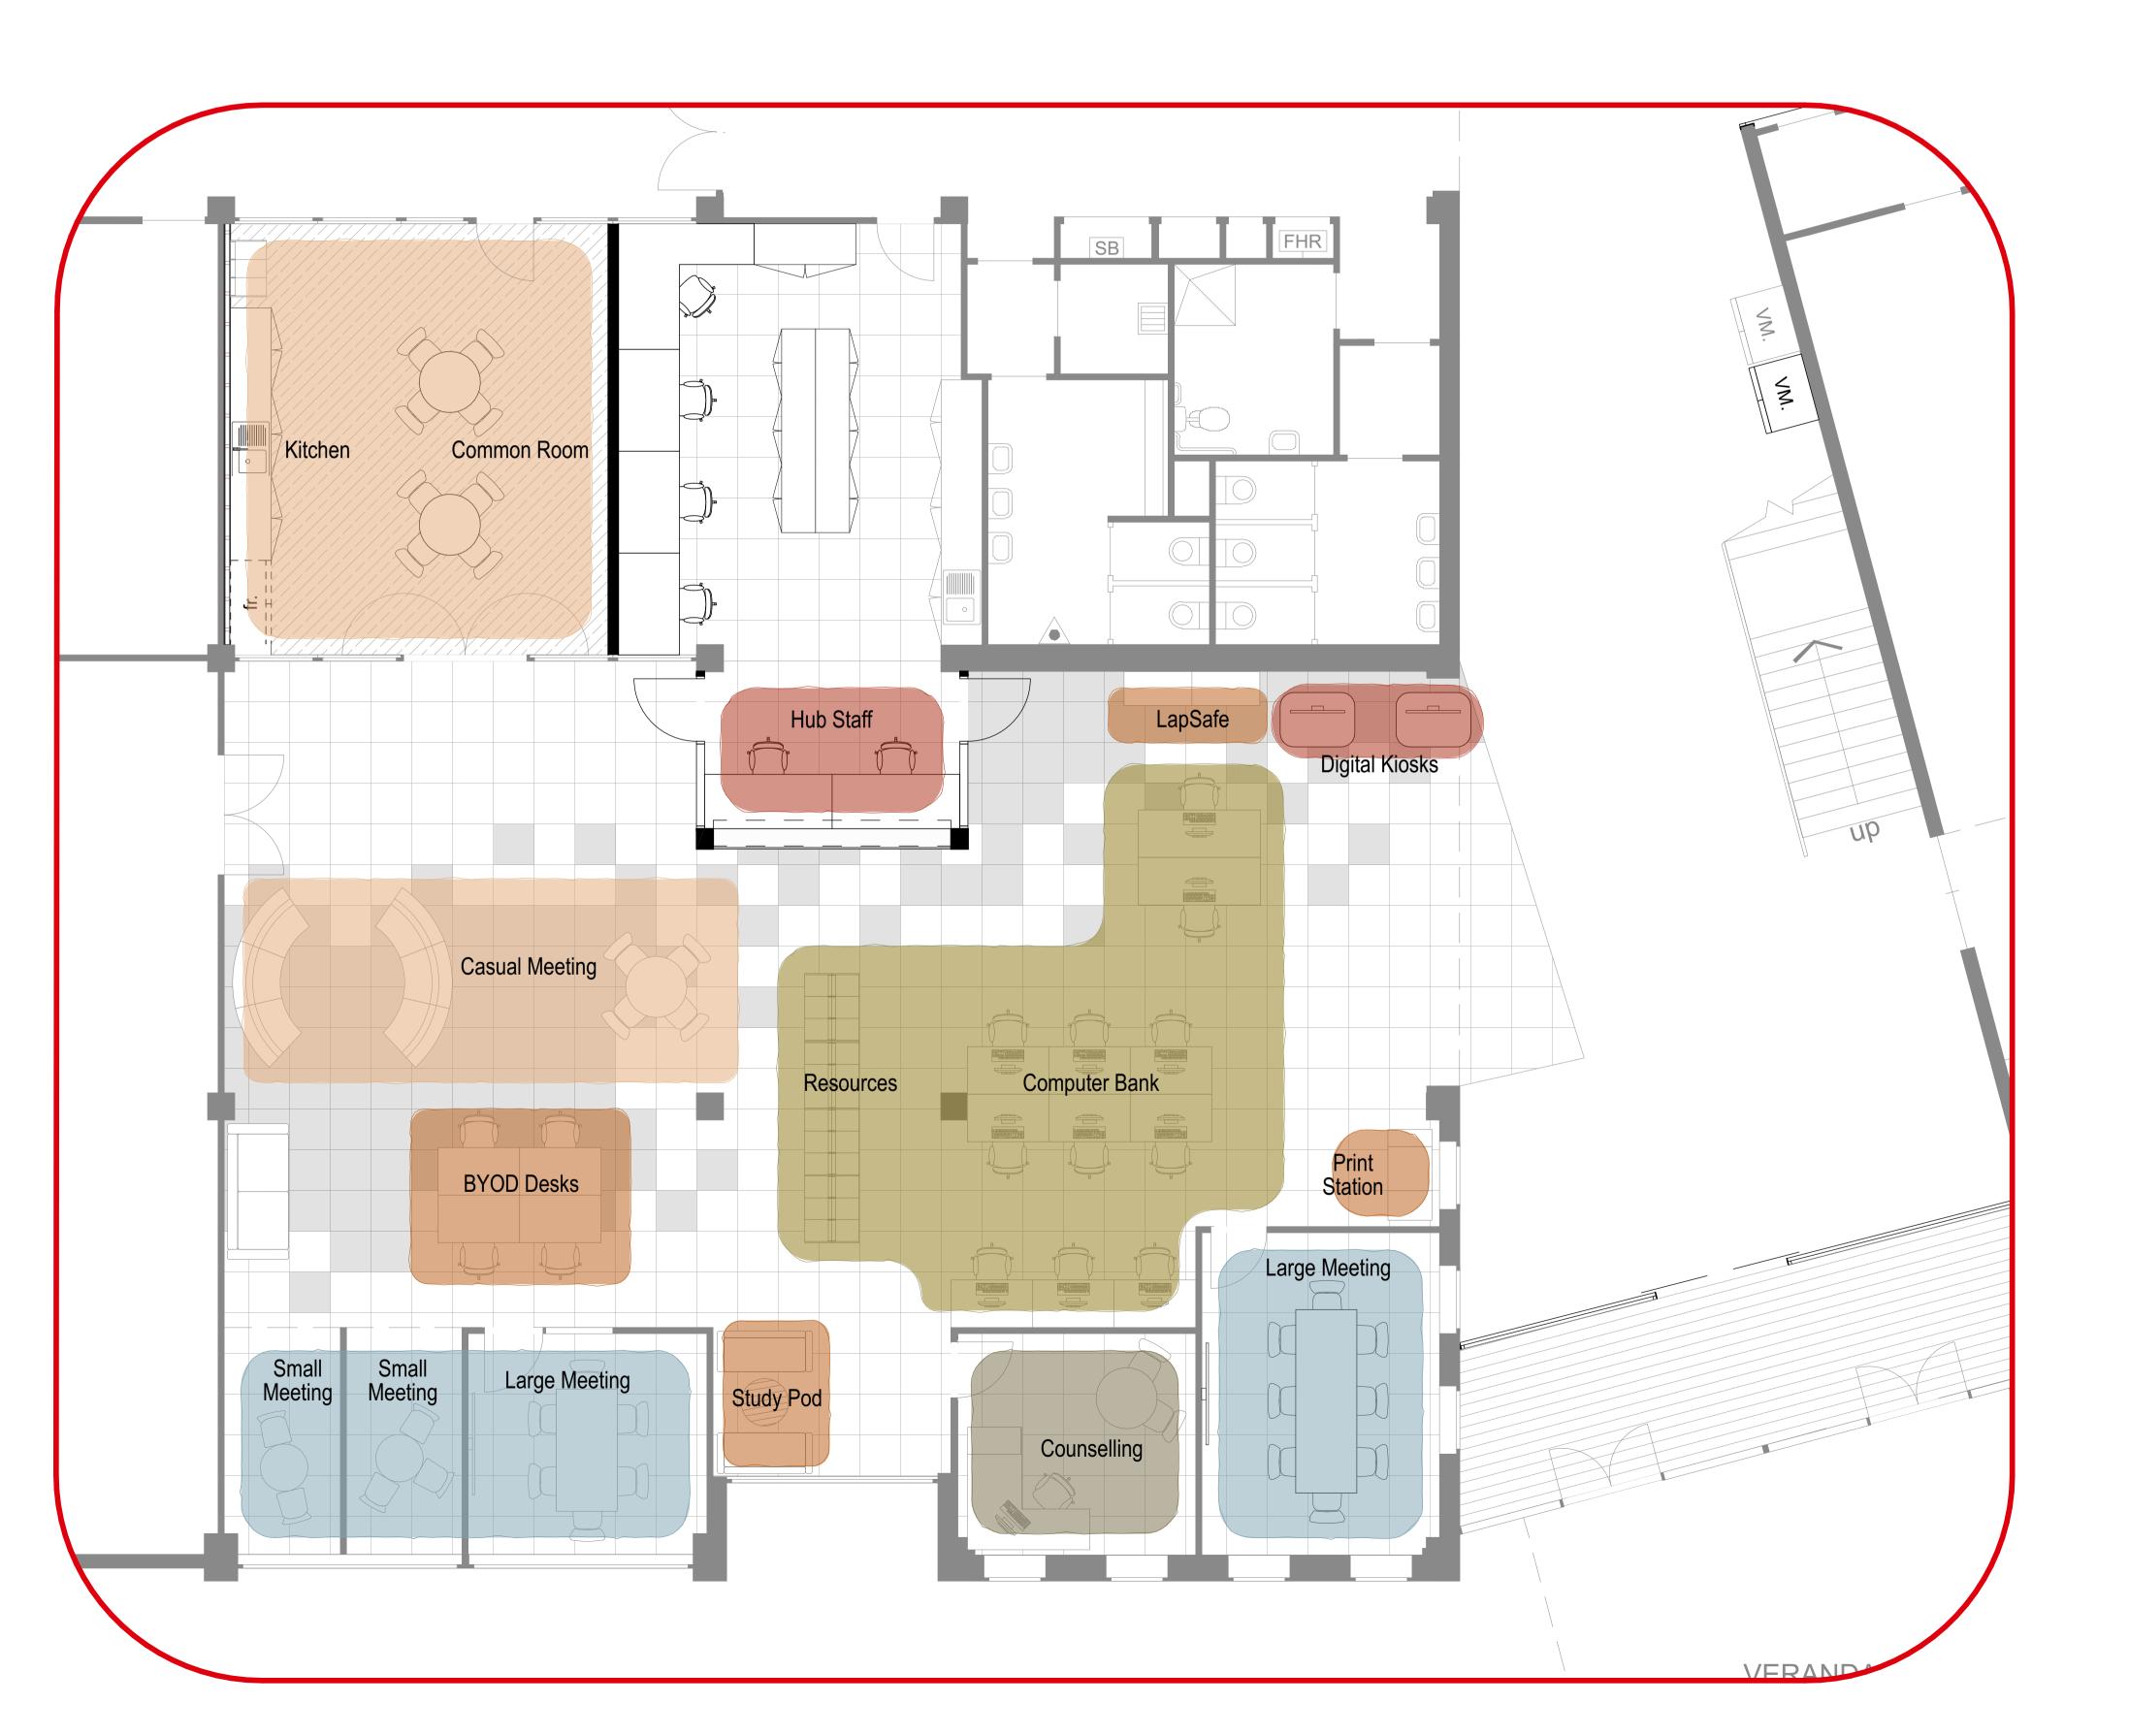

## Coming soon... STUDENT ENGAGEMENT HUBS

**Onsite Food / Drink / Vending Machine Options Kitchenette Common Room / Lounge** Lockers **Group / individual** study Lapsafes **Recharging Facilities Study Pods Printing** (Booths) WiFi **Meeting Rooms** Socialise Bring your own **Quiet Study** device desks Study Connect **Student Hub** Physical / Technical Requirements **Front Door** Learning One Stop Resources Shop Digital Kiosk / **Library Resources Self/Assisted Service** Counselling **Fixed Computers** & Guidance Social Media Wall / **Information Wall Learning Coaches Meeting Rooms** Online / in-person counselling Online / in-person support service Online / in-person career advice

## Coming soon to MT GAMBIER campus