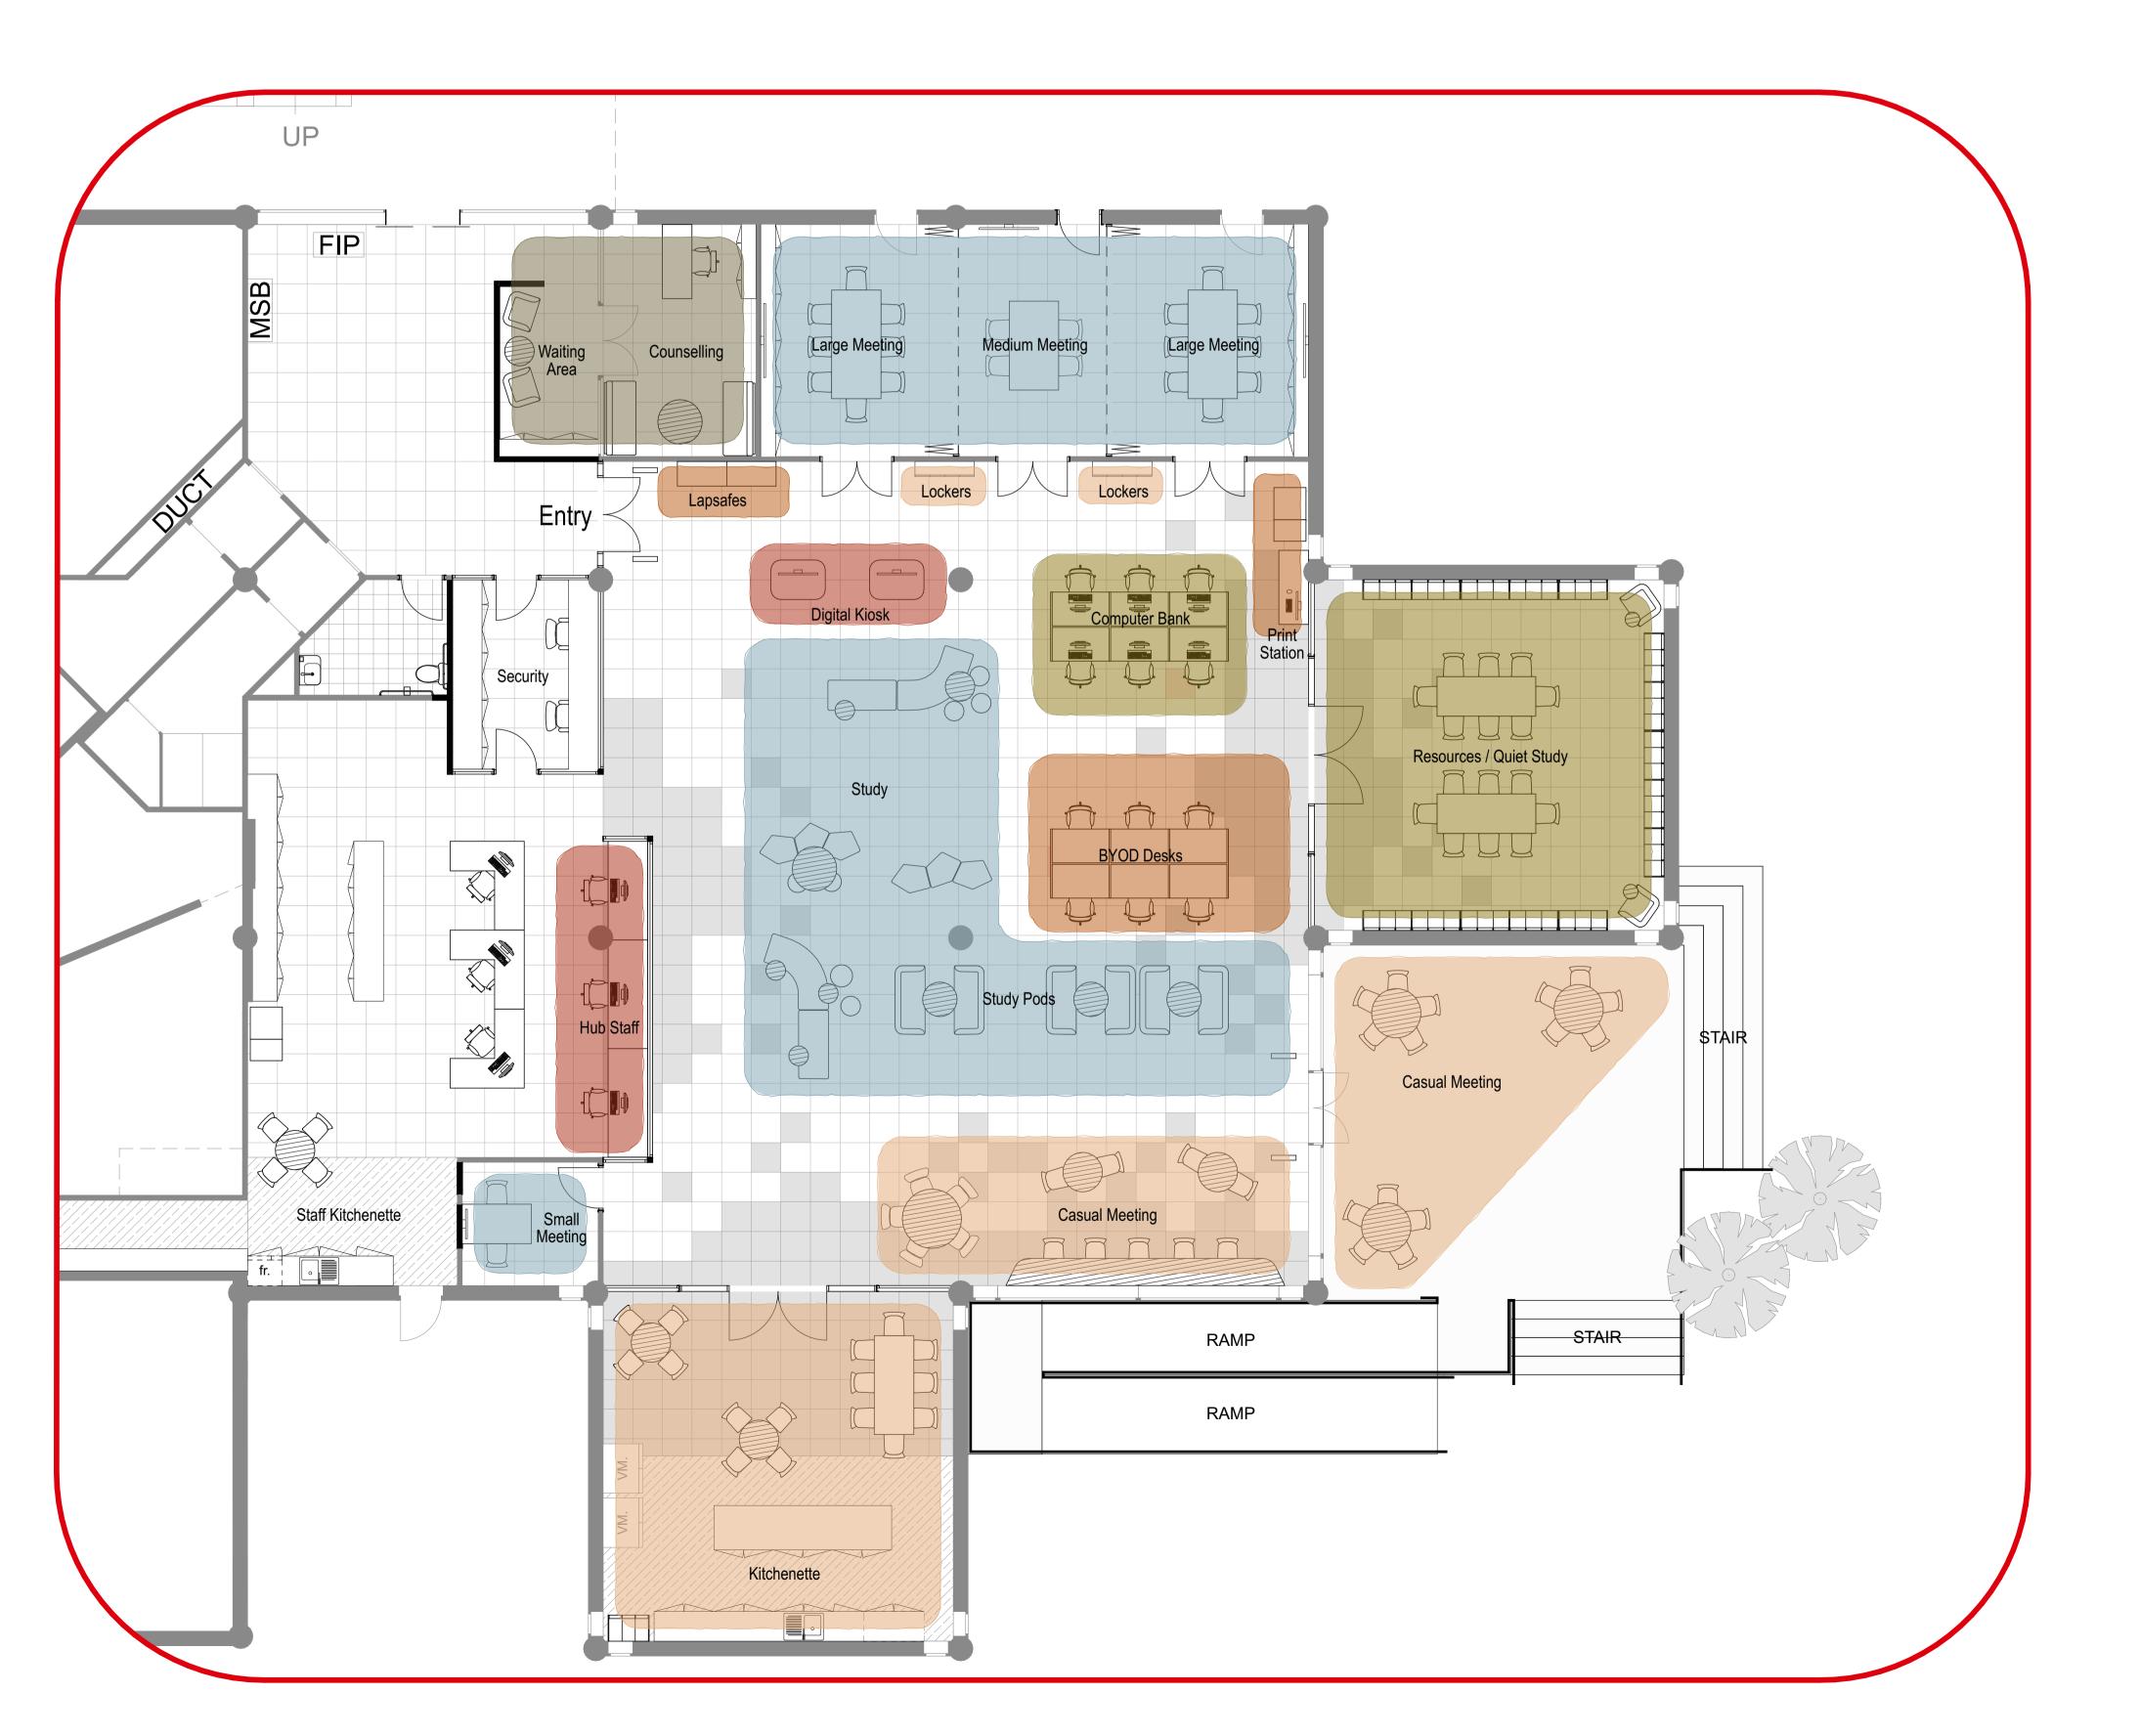

## Coming soon... STUDENT ENGAGEMENT HUBS

Onsite Food / Drink / Vending Machine Options

**Kitchenette** 

**Common Room / Lounge** 

Lockers

**Recharging Facilities** 

Socialise

Group / individual study

Study Pods (Booths)

**Meeting Rooms** 

**Quiet Study** 

Study

Resources

Learning

**Library Resources** 

**Fixed Computers** 

**Learning Coaches** 

Lapsafes

**Printing** 

WiFi

Bring your own device desks

Connect

Student Hub
Physical / Technical
Requirements

Front Door One Stop Shop

S

Digital Kiosk /
Self/Assisted Service

Social Media Wall / Information Wall

Meeting Rooms

Counselling

& Guidance

Online / in-person counselling

Online / in-person support service

Online / in-person career advice