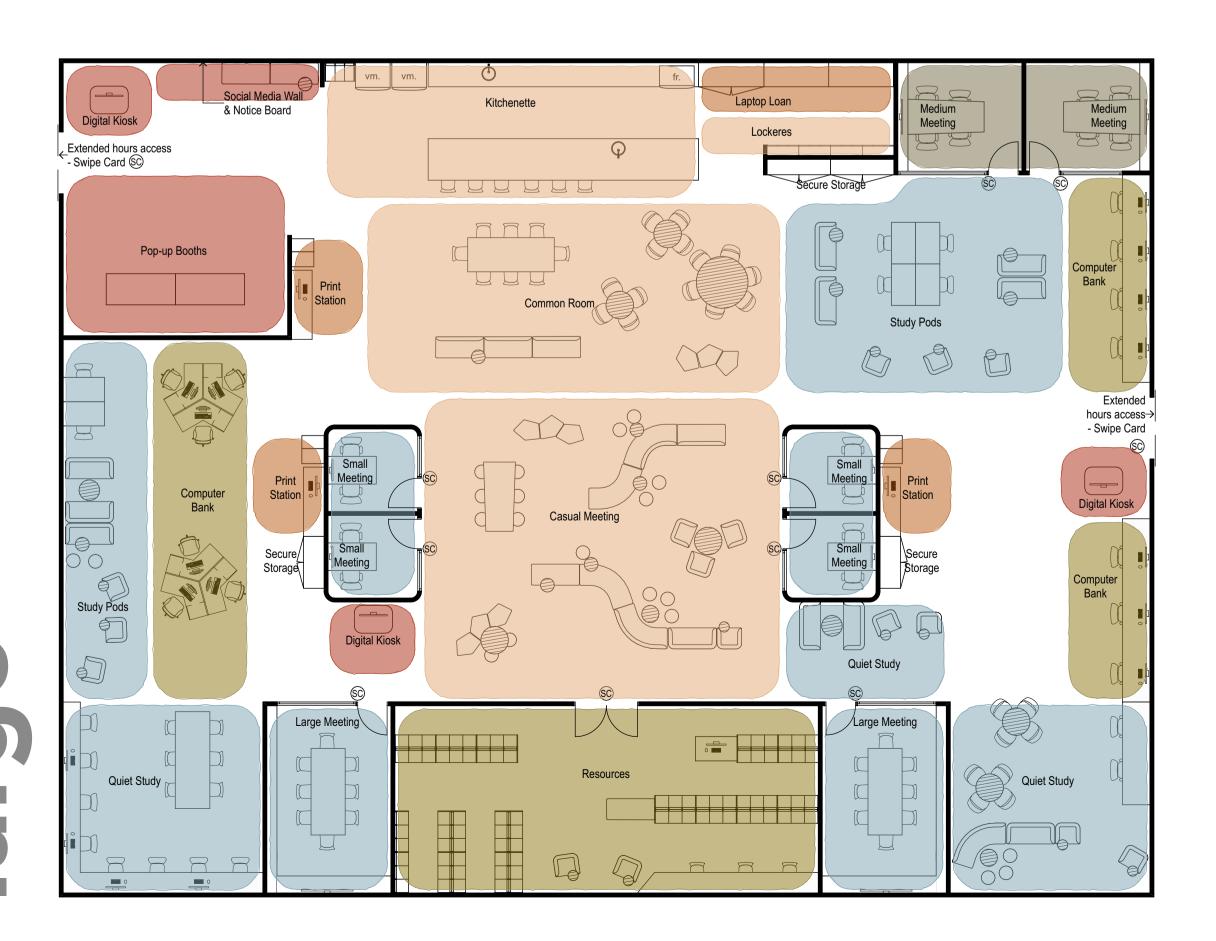

## Coming soon... STUDENT ENGAGEMENT HUBS

**Onsite Food / Drink / Vending Machine Options Kitchenette Common Room / Lounge** Lockers **Group / individual** study Lapsafes **Recharging Facilities Study Pods Printing** (Booths) WiFi **Meeting Rooms** Socialise Bring your own **Quiet Study** device desks Study Connect **Student Hub** Physical / Technical Requirements **Front Door** Learning One Stop Resources Shop Digital Kiosk / **Library Resources Self/Assisted Service** Counselling **Fixed Computers** & Guidance Social Media Wall / **Information Wall Learning Coaches Meeting Rooms** Online / in-person counselling Online / in-person support service Online / in-person career advice

## Coming soon to BAROSSA campus

## Concept sketches informed by:

Student and Community Engagements

Approved Business Operating Model

Student Surveys completed in 2021 and 2022

On site staff consultation

Have your say further on the TAFE SA Student Engagement Hubs