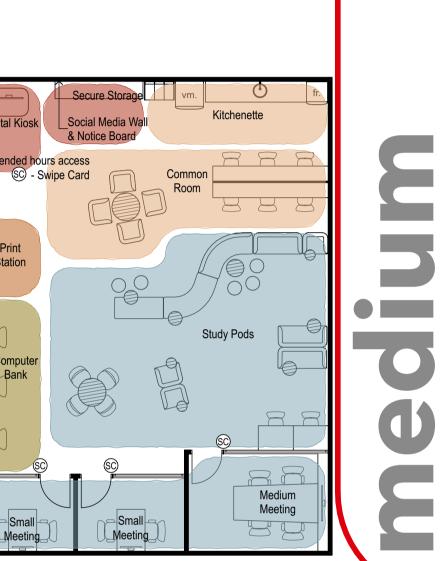

## Coming soon... STUDENT ENGAGEMENT HUBS

**Onsite Food / Drink / Vending Machine Options Kitchenette Common Room / Lounge** Lockers **Group / individual** study Lapsafes **Recharging Facilities Study Pods Printing** (Booths) WiFi **Meeting Rooms** Socialise Bring your own **Quiet Study** device desks Study Connect **Student Hub** Physical / Technical Requirements **Front Door** Learning One Stop Resources Shop Digital Kiosk / **Library Resources Self/Assisted Service** Counselling **Fixed Computers** & Guidance Social Media Wall / **Information Wall Learning Coaches Meeting Rooms** Online / in-person counselling Online / in-person support service Online / in-person career advice

## Coming soon to BAROSSA campus

## Concept sketches informed by:

Student and Community Engagements

Approved Business Operating Model

Student Surveys completed in 2021 and 2022

On site staff consultation

Have your say further on the TAFE SA Student Engagement Hubs