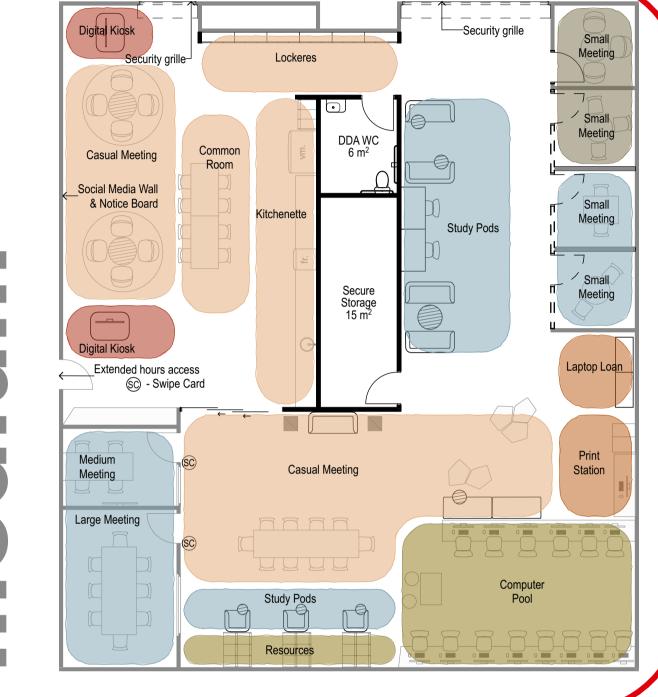

## Coming soon... STUDENT ENGAGEMENT HUBS

**Onsite Food / Drink / Vending Machine Options Kitchenette Common Room / Lounge** Lockers **Group / individual** study Lapsafes **Recharging Facilities Study Pods Printing** (Booths) WiFi **Meeting Rooms** Socialise Bring your own **Quiet Study** device desks Study Connect **Student Hub** Physical / Technical Requirements **Front Door** Learning One Stop Resources Shop Digital Kiosk / **Library Resources Self/Assisted Service** Counselling **Fixed Computers** & Guidance Social Media Wall / **Information Wall Learning Coaches Meeting Rooms** Online / in-person counselling Online / in-person support service Online / in-person career advice

## Coming soon to BAROSSA campus

## Concept sketches informed by:

Student and Community Engagements

Approved Business Operating Model

Student Surveys completed in 2021 and 2022

On site staff consultation

Have your say further on the TAFE SA Student Engagement Hubs