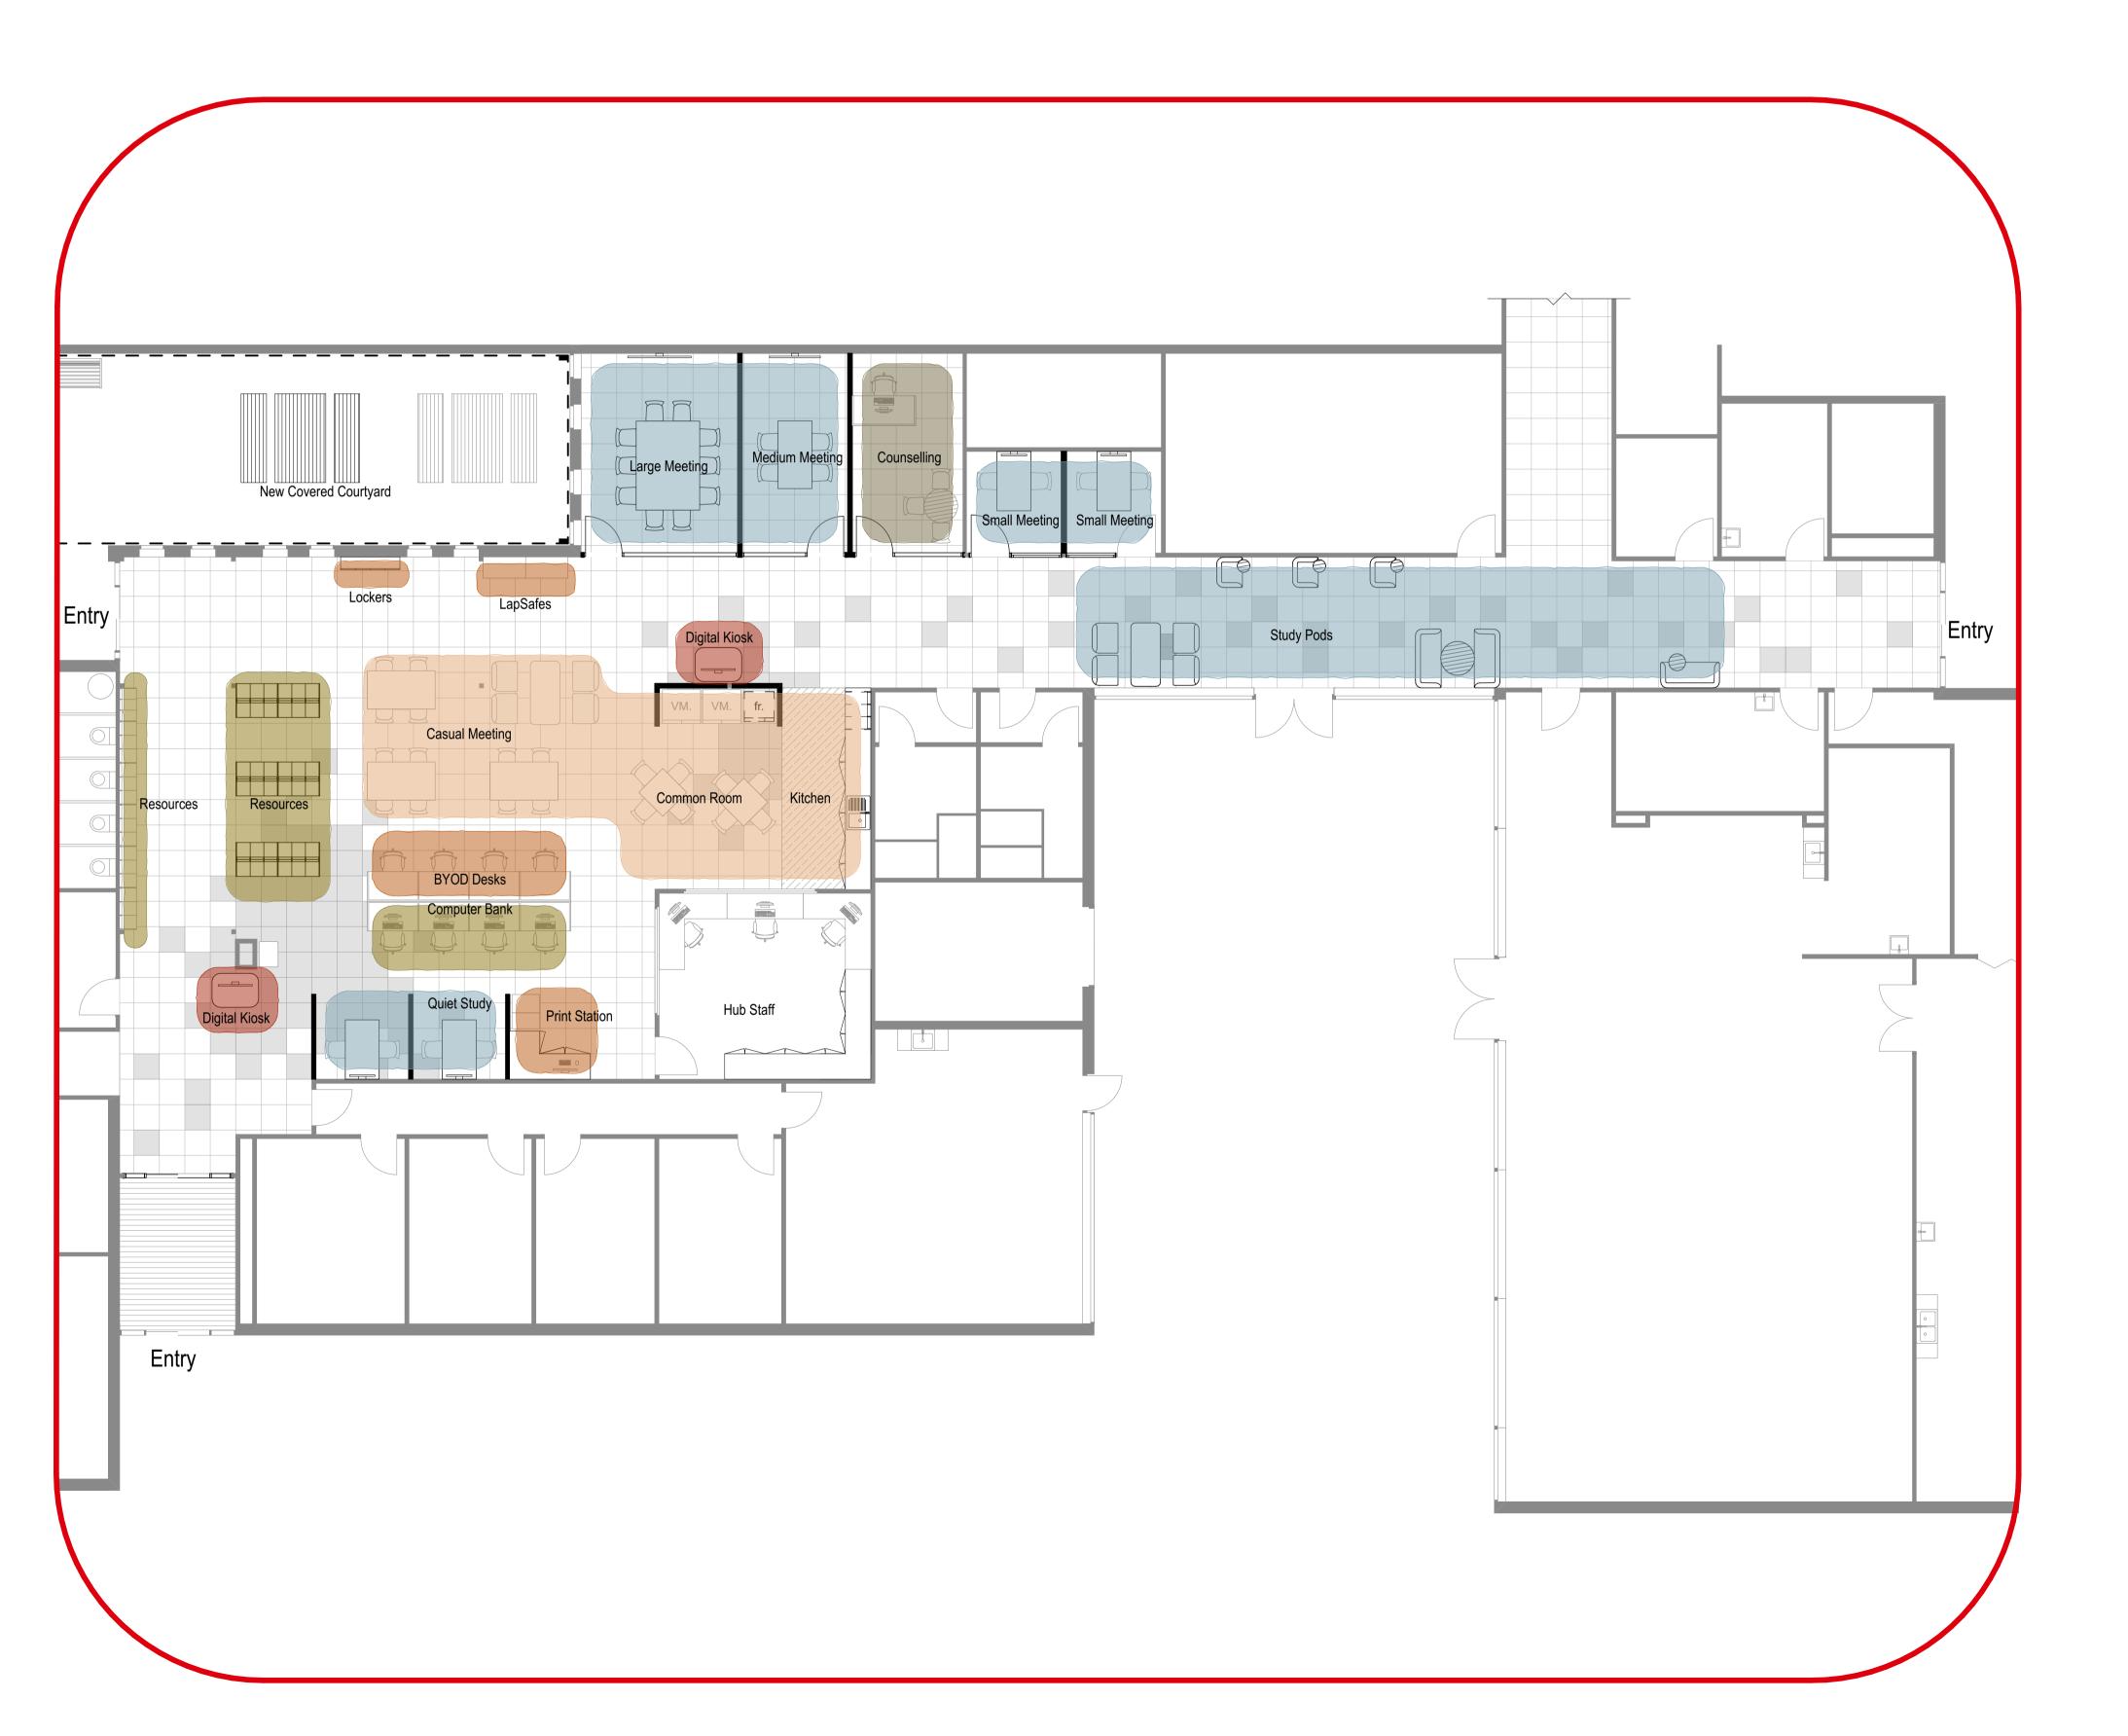

## Coming soon... STUDENT ENGAGEMENT HUBS

**Onsite Food / Drink / Vending Machine Options Kitchenette Common Room / Lounge** Lockers **Group / individual** study Lapsafes **Recharging Facilities Study Pods Printing** (Booths) WiFi **Meeting Rooms** Socialise Bring your own **Quiet Study** device desks Study Connect **Student Hub** Physical / Technical Requirements **Front Door** Learning One Stop Resources Shop Digital Kiosk / **Library Resources Self/Assisted Service** Counselling **Fixed Computers** & Guidance Social Media Wall / **Information Wall Learning Coaches Meeting Rooms** Online / in-person counselling Online / in-person support service Online / in-person career advice