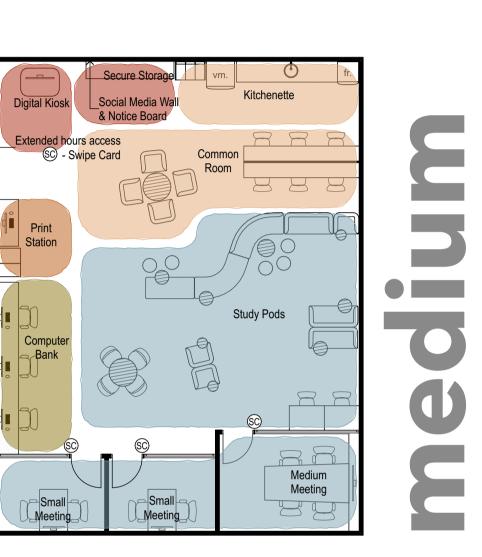

## Coming soon... STUDENT ENGAGEMENT HUBS

Onsite Food / Drink / Vending Machine Options

**Kitchenette** 

**Common Room / Lounge** 

Lockers

**Recharging Facilities** 

Socialise

Group / individual study

Study Pods (Booths)

**Meeting Rooms** 

**Quiet Study** 

Study

Resources

Learning

**Library Resources** 

**Fixed Computers** 

**Learning Coaches** 

Lapsafes

**Printing** 

WiFi

Bring your own device desks

Connect

Student Hub
Physical / Technical
Requirements

Front Door One Stop Shop

S

Digital Kiosk /
Self/Assisted Service

Social Media Wall / Information Wall

Meeting Rooms

Counselling

& Guidance

Online / in-person counselling

Online / in-person support service

Online / in-person career advice