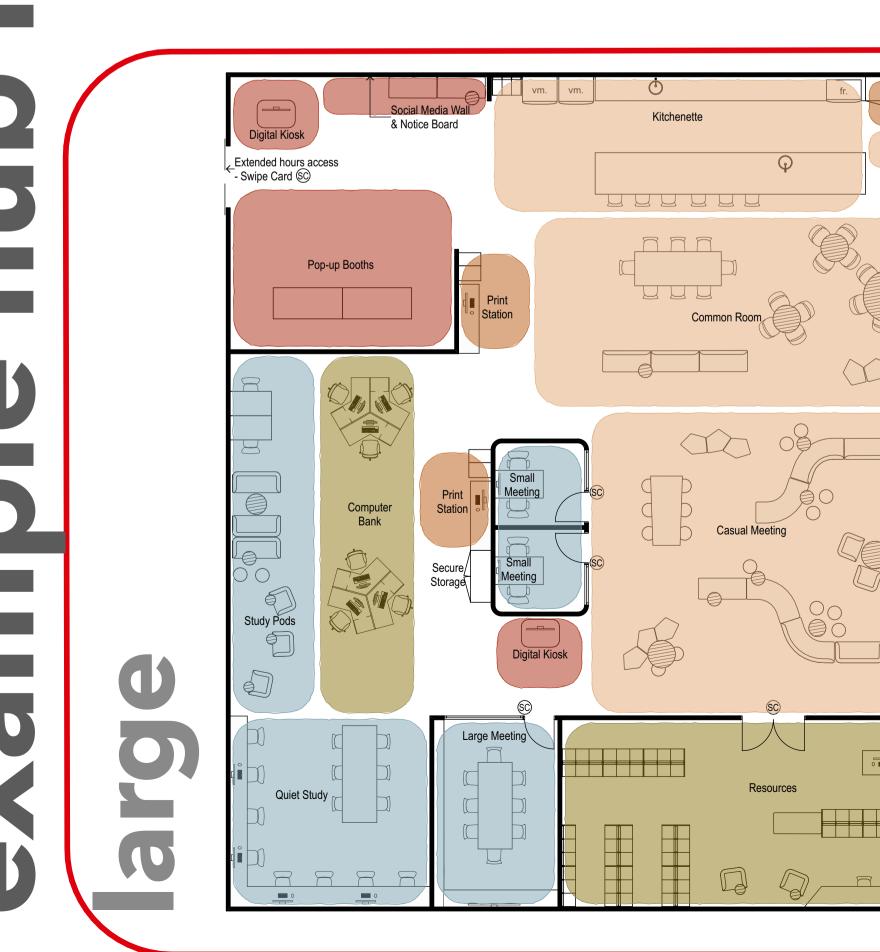

## Coming soon... STUDENT ENGAGEMENT HUBS

Onsite Food / Drink / Vending Machine Options

**Kitchenette** 

**Common Room / Lounge** 

Lockers

**Recharging Facilities** 

Socialise

Group / individual study

Study Pods (Booths)

**Meeting Rooms** 

**Quiet Study** 

Study

Resources

Learning

**Library Resources** 

**Fixed Computers** 

**Learning Coaches** 

Lapsafes

**Printing** 

WiFi

Bring your own device desks

Connect

Student Hub
Physical / Technical
Requirements

Front Door One Stop Shop

S

Digital Kiosk /
Self/Assisted Service

Social Media Wall / Information Wall

Meeting Rooms

Counselling

& Guidance

Online / in-person counselling

Online / in-person support service

Online / in-person career advice