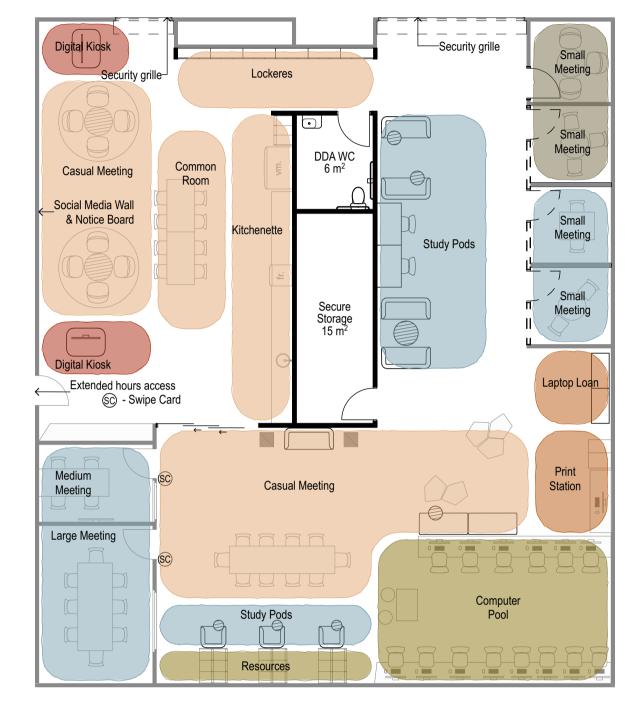

## Coming soon... STUDENT ENGAGEMENT HUBS

Onsite Food / Drink / Vending Machine Options

**Kitchenette** 

**Common Room / Lounge** 

Lockers

**Recharging Facilities** 

Socialise

Group / individual study

Study Pods (Booths)

**Meeting Rooms** 

**Quiet Study** 

Study

Resources

Learning

**Library Resources** 

**Fixed Computers** 

**Learning Coaches** 

Lapsafes

**Printing** 

WiFi

Bring your own device desks

Connect

Student Hub
Physical / Technical
Requirements

Front Door One Stop Shop

S

Digital Kiosk /
Self/Assisted Service

Social Media Wall / Information Wall

Meeting Rooms

Counselling

& Guidance

Online / in-person counselling

Online / in-person support service

Online / in-person career advice